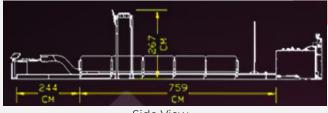

#### **Dimensions**

■ 104.3 in x 473.2 in x 105.1 in. (W x D x H)

2-Lanes Overlooking

Side View