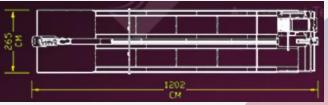

## Minimum dimension and space requirements

• 42' x 9' (per 2 lanes)

#### **Dimensions**

■ 104.3 in x 473.2 in x 105.1 in. (W x D x H)

2-Lanes Overlooking

Side View